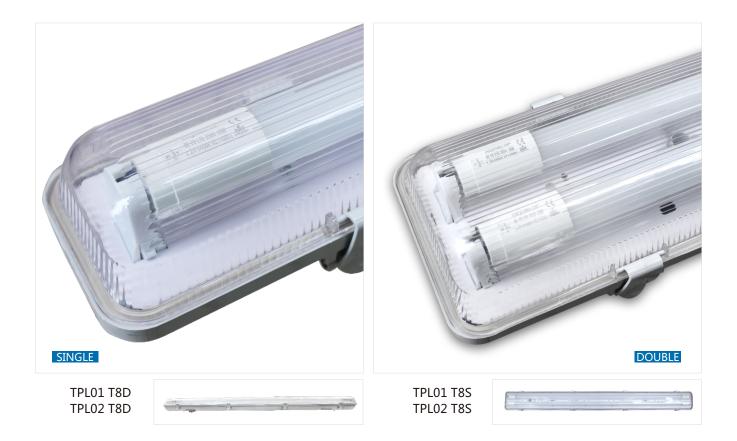

www.aigostar.com

| PACKING 1pc/WHITE box Size |                   |                                                     |            |          |          |                |
|----------------------------|-------------------|-----------------------------------------------------|------------|----------|----------|----------------|
| v                          | 220-240V          | T8D 1.2M : 1265X129X88mm<br>T85 1.2M : 1265X85X88mm | 45         |          |          |                |
| <u>θ=</u>                  | 125°              | 105 1.201 . 1205/05/00/111                          | Ŷ          | <u>ф</u> | ф        |                |
| Hg                         | <0.1%             | T8D1.5M : 1563X129X88mm<br>T8S 1.5M : 1563X85X88mm  |            |          |          |                |
| $\bigcirc$                 | optimal Ta=-5°C-4 | 5°C                                                 |            |          | <u>6</u> |                |
| product<br>code            |                   | Model                                               | SEE STREET | l P      | PCS/CTN  | certification  |
| 179137                     |                   | TPL01 T8D 1.2M                                      | 36         | 65       | 6        | CE、TUV-GS、ROHS |
| 179120                     |                   | TPL01 T8S 1.2M                                      | 36         | 65       | 6        | CE、TUV-GS、ROHS |
| 179151                     |                   | TPL02 T8D 1.5M                                      | 36         | 65       | 9        | CE、TUV-GS、ROHS |
| 179144                     |                   | TPL02 T8S 1.5M                                      | 36         | 65       | 9        | CE、TUV-GS、ROHS |